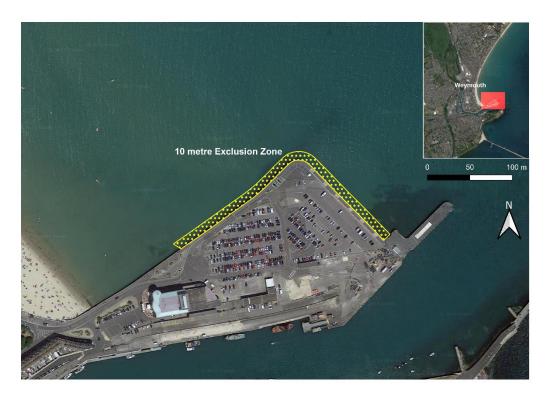

## PENINSULA HARBOUR WALL EXCLUSION ZONE

- 1. Mariners are advised that a 10-metre exclusion zone is in place along the length of the North East and partial length of the North West facing Peninsula car park walls.
- 2. This inshore water area is closed to all craft, including mooring alongside the wall, ahead of wall repair works scheduled to begin in 2025.

- 3. Cancel LNTM 14/2021.
- 4. Owners, Agents, Charterers, Marinas, Yacht Clubs, Recreational Sailing Organisations and Water Sports Associations should ensure that the contents of this notice are made known to the Masters, or persons in charge of their vessels or craft.